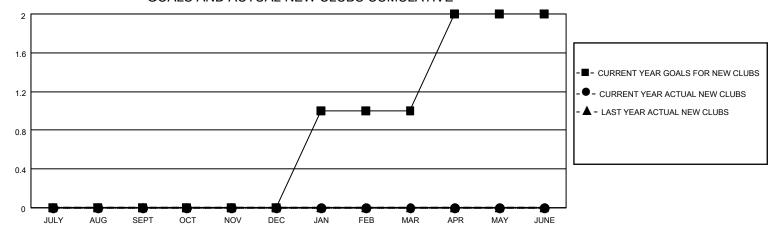

## MONTHLY MEMBERSHIP PROGRESS REPORT

LOCATION TEXAS District 2 A2 Results as of: 3/31/2022

| Clubs RESULTS FOR 2021-2022 |   |   |   | Members RESULTS FOR 2021-2022 |    |    |    |
|-----------------------------|---|---|---|-------------------------------|----|----|----|
|                             |   |   |   |                               |    |    |    |
| JULY/AUG/SEPT               | 0 | 0 | 0 | JULY/AUG/SEPT                 | 10 | 36 | 38 |
| OCT/NOV/DEC                 | 0 | 0 | 1 | OCT/NOV/DEC                   | 10 | 20 | 52 |
| JAN/FEB/MAR                 | 1 | 0 | 0 | JAN/FEB/MAR                   | 25 | 40 | 41 |
| APR/MAY/JUNE                | 1 | 0 | 0 | APR/MAY/JUNE                  | 25 | 0  | 0  |

## GOALS AND ACTUAL NEW CLUBS CUMULATIVE



## GOALS AND ACTUAL MEMBERS CUMULATIVE



| DROPPED CLUBS: 1 |     | 31 CLUBS OF 63 ADDED 1 OR | GENDER DISTRIBUTION                 |              |  |
|------------------|-----|---------------------------|-------------------------------------|--------------|--|
|                  |     | MORE NEW MEMBERS          | MALE                                | 885 (60.70%) |  |
|                  |     |                           | FEMALE                              | 573 (39.30%) |  |
| DROPPED MEMBERS  |     |                           | NON BINARY                          | 0 (0.00%)    |  |
|                  |     |                           | PREFER NOT TO ANSWER                | 0 (0.00%)    |  |
| DECEASED         | 16  |                           |