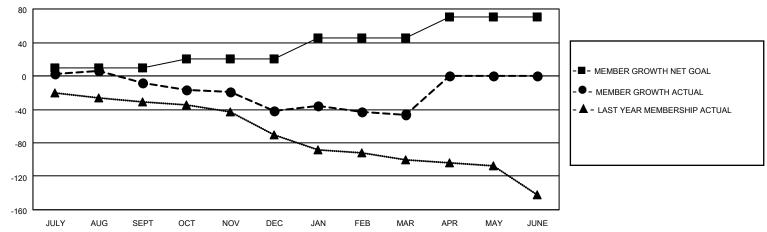

## GOALS AND ACTUAL MEMBERS CUMULATIVE

| DROPPED CLUBS: 1 |     | 31 CLUBS OF 63 ADDED 1 OR | GENDER DISTRIBUTION                 |              |  |
|------------------|-----|---------------------------|-------------------------------------|--------------|--|
|                  |     | MORE NEW MEMBERS          | MALE                                | 885 (60.70%) |  |
|                  |     |                           | FEMALE                              | 573 (39.30%) |  |
| DROPPED MEMBERS  |     |                           | NON BINARY                          | 0 (0.00%)    |  |
|                  |     |                           | PREFER NOT TO ANSWER                | 0 (0.00%)    |  |
| DECEASED         | 16  |                           |                                     | ,            |  |
| CLUB CANCELLED   | 14  | CLICK HERE FOR CUMULATIVE | TOTAL FAMILY UNIT MEMBERS           | S 284        |  |
| OTHER            | 100 | MEMBERSHIP DATA           |                                     |              |  |
| TOTAL            | 130 |                           | FAMILY MEMBERS PAYING HALF DUES 144 |              |  |
|                  |     |                           |                                     |              |  |